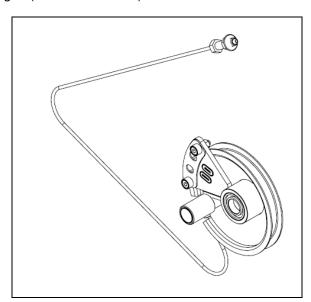

## Instinct Dual Abdominal/Lower Back (9IL-D6330-13BSS)

To ensure you are ordering the proper cable for the Instinct Dual Abdominal/Lower Back machine, you must check the serial number of the machine.

| Serial Number Range       | Part Number | Cable Length |
|---------------------------|-------------|--------------|
| <b>Before</b> ID-D1035216 | 730-2150    | 1050mm       |
| After ID-D1035216         | 730-2841    | 1145mm       |

To update a machine made before serial number ID-D1035216 to accommodate the longer cable (730-2841), the entire cam assembly will need to be changed (PN: 730-2840-KT).

STAR TRAC FITNESS 1 of 1 637-1582 Rev: A