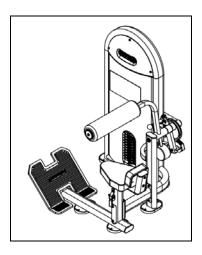

## Instinct Dual Abdominal/Lower Back (9IL-D6330-13BSS)

To ensure you are ordering the proper cable for the Instinct Dual Abdominal/Lower Back machine, you must check the serial number of the machine.

| Serial Number Range       | Part Number | Cable Length |
|---------------------------|-------------|--------------|
| <b>Before</b> ID-D1035216 | 730-2150    | 1050mm       |
| After ID-D1035216         | 730-2841    | 1145mm       |